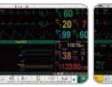

arameters including 3/5 lead ECG, HR, RESP, EDAN SpO₂ (NELLCOR optional), NIBP (SunTech optional), PR, and 2-channel temperature is employed

#### Critical Measurements for Acute Cares

• The introduction of 12-lead ECG, 2-channel invasive BP, cardiac output, and end tidal carbon dioxide may suit the requirements of most acute cares

## Reliable Algorithms

- iSEAP™ ECG algorithm optimized for arrhythmia detection, pacemaker detection, and HR measurement
- SEMIP® 12-lead diagnosis algorithm with 208 kinds of analysis results
- iMAT<sup>™</sup> SpO<sub>2</sub> algorithm with outstanding motion resistance and low perfusion resistance performance
- iCUFS<sup>TM</sup> NIBP algorithm optimized for cardiac patients, hypertensive patients, and neonatal patients

# Multiple Display Modes











OxyCRG



Bed View

# End tidal Carbon Dioxide for Intubated/Non-Intubated Patients





## EDAN G2 CO<sub>2</sub> (Sidestream)

- Superior water trap design for accurate monitoring
- iCARB™ algorithm with intelligent CO<sub>2</sub> pseudo wave identification technology
- Multiple sampling accessories as options for adult, child and neonate patients

#### Respironics CO<sub>2</sub> (Mainstream/Sidestream)

- Plug & play module design
- Dehumidification tube instead of water trap
- Low sampling rate of 50ml/min suitable for all types of patients











Shortcut Menu Thermal Recorder Ethernet Printer



















1 10

Rolling Stand

# **Built-in Non-volatile Memory:**