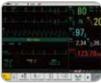

iM60 Patient Monitor

Maximum 13 Waveforms

# Multiple Display Modes

OxyCRG

Bed View