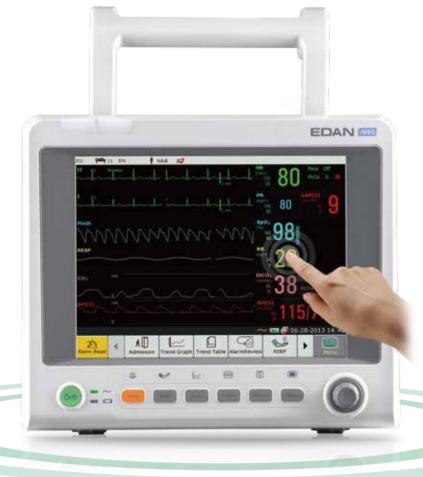

hrough medical technologies and outstanding customer support.



#### Global Headquarters:

Edan Instruments, Inc. | No.15 Jinhui Rd., Jinsha Community, Kengzi Subdistrict, Pingshan District, Shenzhen | 518122 P.R. China +86.755.26898326 | www.edan.com | info@edan.com.cn

#### U.S. and Canada inquiries:

EDAN Diagnostics, Inc. | 9918 Via Pasar, San Diego, CA 92126

+1.858.750.3066 | www.edandiagnostics.com | edan-info@edandiagnostics.com

© Edan Instruments, Inc. All rights reserved. Features and specifications are subject to change without prior notice. No reproduction, copy or transmission may be made without written permission. Not all products or features are available in all countries, contact Edan for local availability.



iM60 Patient Monitor

















Maximum 13 Waveforms



### Configurations

#### Basic Measurements for Sub-acute Cares

■ A full set of basic parameters including 3/5 lead ECG, HR, RESP, EDAN SpO₂ (NELLCOR optional), NIBP (SunTech optional), PR, and 2-channel temperature is employed

#### Critical Measurements for Acute Cares

• The introduction of 12-lead ECG, 2-channel invasive BP, cardiac output, and end tidal carbon dioxide may suit the requirements of most acute cares

## Reliable Algorithms

- iSEAP™ ECG algorithm optimized for arrhythmia detection, pacemaker detection, and HR measurement
- SEMIP® 12-lead diagnosis algorithm with 208 kinds of analysis results
- iMAT<sup>™</sup> SpO<sub>2</sub> algorithm with outstanding motion resistance and low perfusion resistance performance
- iCUFS<sup>TM</sup> NIBP algorithm optimized for cardiac