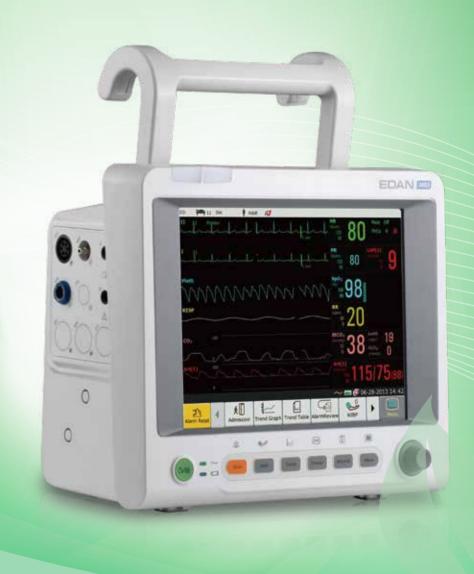

ound the world depend on Edan's breakthrough medical technologies and outstanding customer support.



#### Global Headquarters:

Edan Instruments, Inc. | No.15 Jinhui Rd., Jinsha Community, Kengzi Subdistrict, Pingshan District, Shenzhen | 518122 P.R. China +86.755.26898326 | www.edan.com | info@edan.com.cn

#### U.S. and Canada inquiries:

EDAN Diagnostics, Inc. | 9918 Via Pasar, San Diego, CA 92126

+1.858.750.3066 | www.edandiagnostics.com | edan-info@edandiagnostics.com

© Edan Instruments, Inc. All rights reserved. Features and specifications are subject to change without prior notice. No reproduction, copy or transmission may be made without written permission. Not all products or features are available in all countries, contact Edan for local availability.



iM60 Patient Monitor

















Maximum 13 Waveforms



### Configurations

#### Basic Measurements for Sub-acute Cares

■ A full set of basic parameters including 3/5 lead ECG, HR, RESP, EDAN SpO₂ (NELLCOR optional), NIBP (SunTech optional), PR, and 2-channel temperature is employed

#### Critical Measurements for Acute Cares

• The introduction of 12-lead ECG, 2-channel invasive BP, cardiac output, and end tidal carbon dioxide may suit the requirements of most acute cares

## Reliable Algorithms

- iSEAP™ ECG algorithm optimized for arrhythmia detection, pacemaker detection, and HR measurement
- SEMIP® 12-lead diagnosis algorithm with 208 kinds of analysis results
- iMAT<sup>™</sup> SpO<sub>2</sub> algorithm with outstanding motion resistance and low perfusion resistance performance
- iCUFS<sup>TM</sup>