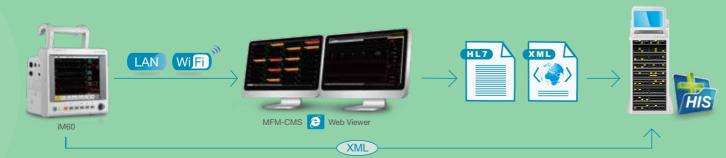

d low perfusion resistance performance
- iCUFS<sup>TM</sup> NIBP algorithm optimized for cardiac patients, hypertensive patients, and neonatal patients

# Multiple Display Modes











OxyCRG



Bed View

# End tidal Carbon Dioxide for Intubated/Non-Intubated Patients





## EDAN G2 CO<sub>2</sub> (Sidestream)

- Superior water trap design for accurate monitoring
- iCARB™ algorithm with intelligent CO<sub>2</sub> pseudo wave identification technology
- Multiple sampling accessories as options for adult, child and neonate patients

#### Respironics CO<sub>2</sub> (Mainstream/Sidestream)

- Plug & play module design
- Dehumidification tube instead of water trap
- Low sampling rate of 50ml/min suitable for all types of patients











Shortcut Menu Thermal Recorder Ethernet Printer



















1 10

Rolling Stand

# **Built-in Non-volatile Memory:**