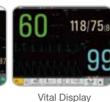

ic parameters including 3/5 lead ECG, HR, RESP, EDAN SpO₂ (NELLCOR optional), NIBP (SunTech optional), PR, and 2-channel temperature is employed

#### Critical Measurements for Acute Cares

• The introduction of 12-lead ECG, 2-channel invasive BP, cardiac output, and end tidal carbon dioxide may suit the requirements of most acute cares

## Reliable Algorithms

- iSEAP™ ECG algorithm optimized for arrhythmia detection, pacemaker detection, and HR measurement
- SEMIP® 12-lead diagnosis algorithm with 208 kinds of analysis results
- iMAT<sup>™</sup> SpO<sub>2</sub> algorithm with outstanding motion resistance and low perfusion resistance performance
- iCUFS<sup>TM</sup> NIBP algorithm optimized for cardiac patients, hypertensive patients, and neonatal patients

# Multiple Display Modes











OxyCRG



Bed View

# End tidal Carbon Dioxide for Intubated/Non-Intubated Patients





## EDAN G2 CO<sub>2</sub> (Sidestream)

- Superior water trap design for accurate monitoring
- iCARB™ algorithm with intelligent CO<sub>2</sub> pseudo wave identification technology
- Multiple sampling accessories as options for adult, child and neonate patients

#### Respironics CO<sub>2</sub> (Mainstream/Sidestream)

- Plug & play module design
- Dehumidification tube instead of water trap
- Low sampling rate of 50ml/min suitable for all types of patients











Shortcut Menu Thermal Recorder Ethernet Printer



















1 10

Rolling Stand

# **Built-in Non-volatile Memory:**