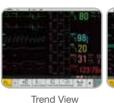

parameters including 3/5 lead ECG, HR, RESP, EDAN SpO₂ (NELLCOR optional), NIBP (SunTech optional), PR, and 2-channel temperature is employed

#### Critical Measurements for Acute Cares

• The introduction of 12-lead ECG, 2-channel invasive BP, cardiac output, and end tidal carbon dioxide may suit the requirements of most acute cares

## Reliable Algorithms

- iSEAP™ ECG algorithm optimized for arrhythmia detection, pacemaker detection, and HR measurement
- SEMIP® 12-lead diagnosis algorithm with 208 kinds of analysis results
- iMAT<sup>™</sup> SpO<sub>2</sub> algorithm with outstanding motion resistance and low perfusion resistance performance
- iCUFS<sup>TM</sup> NIBP algorithm optimized for cardiac patients, hypertensive patients, and neonatal patients

# Multiple Display Modes











OxyCRG



Bed View

# End tidal Carbon Dioxide for Intubated/Non-Intubated Patients





## EDAN G2 CO<sub>2</sub> (Sidestream)

- Superior water trap design for accurate monitoring
- iCARB™ algorithm with intelligent CO<sub>2</sub> pseudo wave identification technology
- Multiple sampling accessories as options for adult, child and neonate patients

#### Respironics CO<sub>2</sub> (Mainstream/Sidestream)

- Plug & play module design
- Dehumidification tube instead of water trap
- Low sampling rate of 50ml/min suitable for all types of patients











Shortcut Menu Thermal Recorder Ethernet Printer



















1 10

Rolling Stand

# **Built-in Non-volatile Memory:**