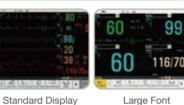

asic parameters including 3/5 lead ECG, HR, RESP, EDAN SpO₂ (NELLCOR optional), NIBP (SunTech optional), PR, and 2-channel temperature is employed

#### Critical Measurements for Acute Cares

• The introduction of 12-lead ECG, 2-channel invasive BP, cardiac output, and end tidal carbon dioxide may suit the requirements of most acute cares

## Reliable Algorithms

- iSEAP™ ECG algorithm optimized for arrhythmia detection, pacemaker detection, and HR measurement
- SEMIP® 12-lead diagnosis algorithm with 208 kinds of analysis results
- iMAT<sup>™</sup> SpO<sub>2</sub> algorithm with outstanding motion resistance and low perfusion resistance performance
- iCUFS<sup>TM</sup> NIBP algorithm optimized for cardiac patients, hypertensive patients, and neonatal patients

# Multiple Display Modes











OxyCRG



Bed View

# End tidal Carbon Dioxide for Intubated/Non-Intubated Patients





## EDAN G2 CO<sub>2</sub> (Sidestream)

- Superior water trap design for accurate monitoring
- iCARB™ algorithm with intelligent CO<sub>2</sub> pseudo wave identification technology
- Multiple sampling accessories as options for adult, child and neonate patients

#### Respironics CO<sub>2</sub> (Mainstream/Sidestream)

- Plug & play module design
- Dehumidification tube instead of water trap
- Low sampling rate of 50ml/min suitable for all types of patients











Shortcut Menu Thermal Recorder Ethernet Printer



















1 10

Rolling Stand

# **Built-in Non-volatile Memory:**